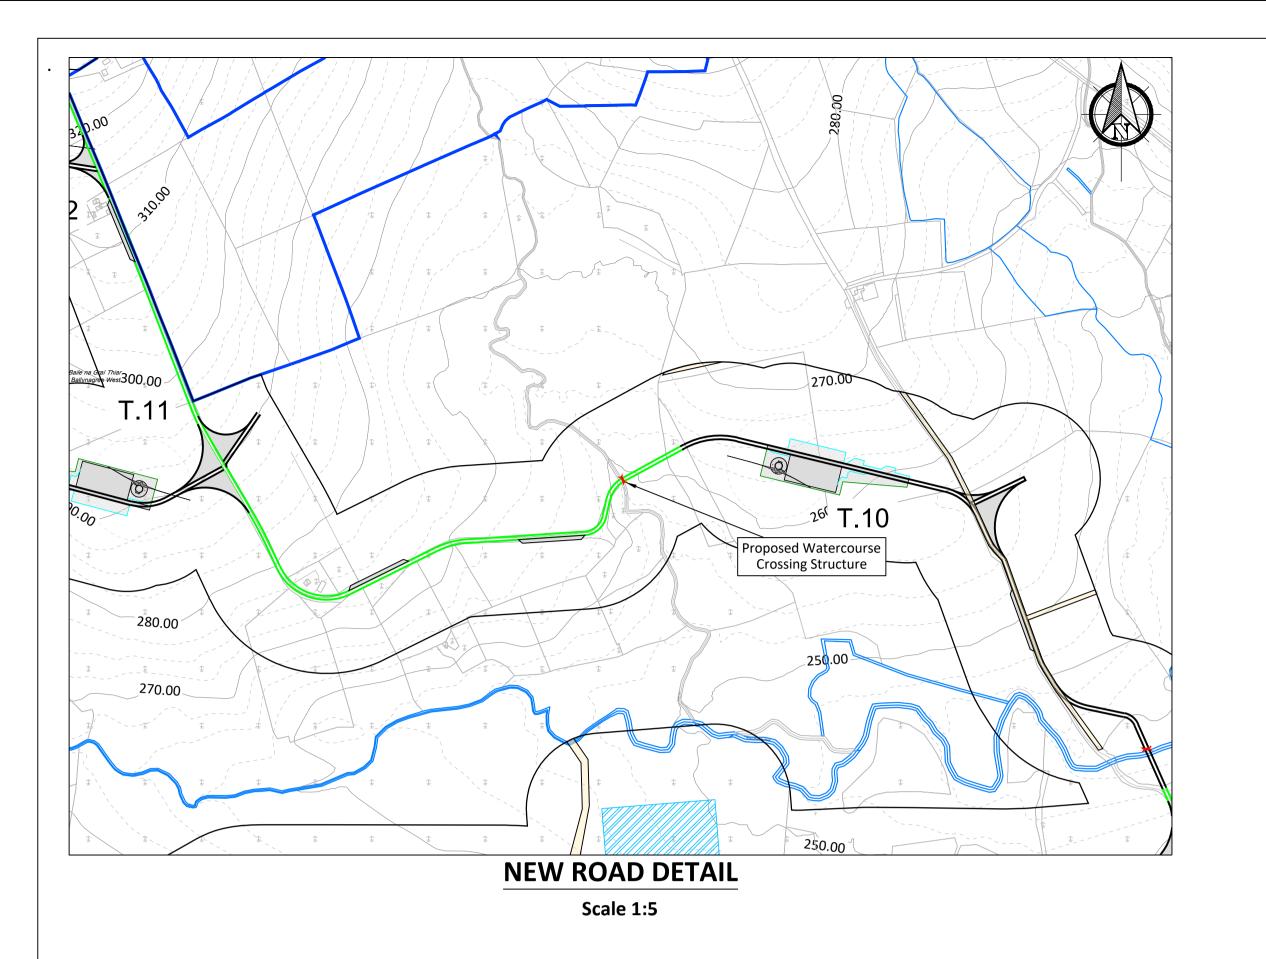

Legend Planning Boundary Property Boundary Proposed Wind Farm Access Track Existing Road To Be Upgraded Passing Bays Turning Areas Turbine And Hardstanding Areas Temporary Compound Area Borrow Pit Area Substation Compound **Existing Wayleave** — ESB — Overhead 110kV ESB Powerline Proposed Met Mast

## Notes.

- 1. This drawing is for planning purposes only.
- 2. Dimensions in meters unless otherwise noted.
- 3. Levels shown relative to ordinance datum (Malin Head).
- 4. Co-ordinates are to Irish Transverse Mercator (ITM).
- 5. Extent of earthworks not shown.