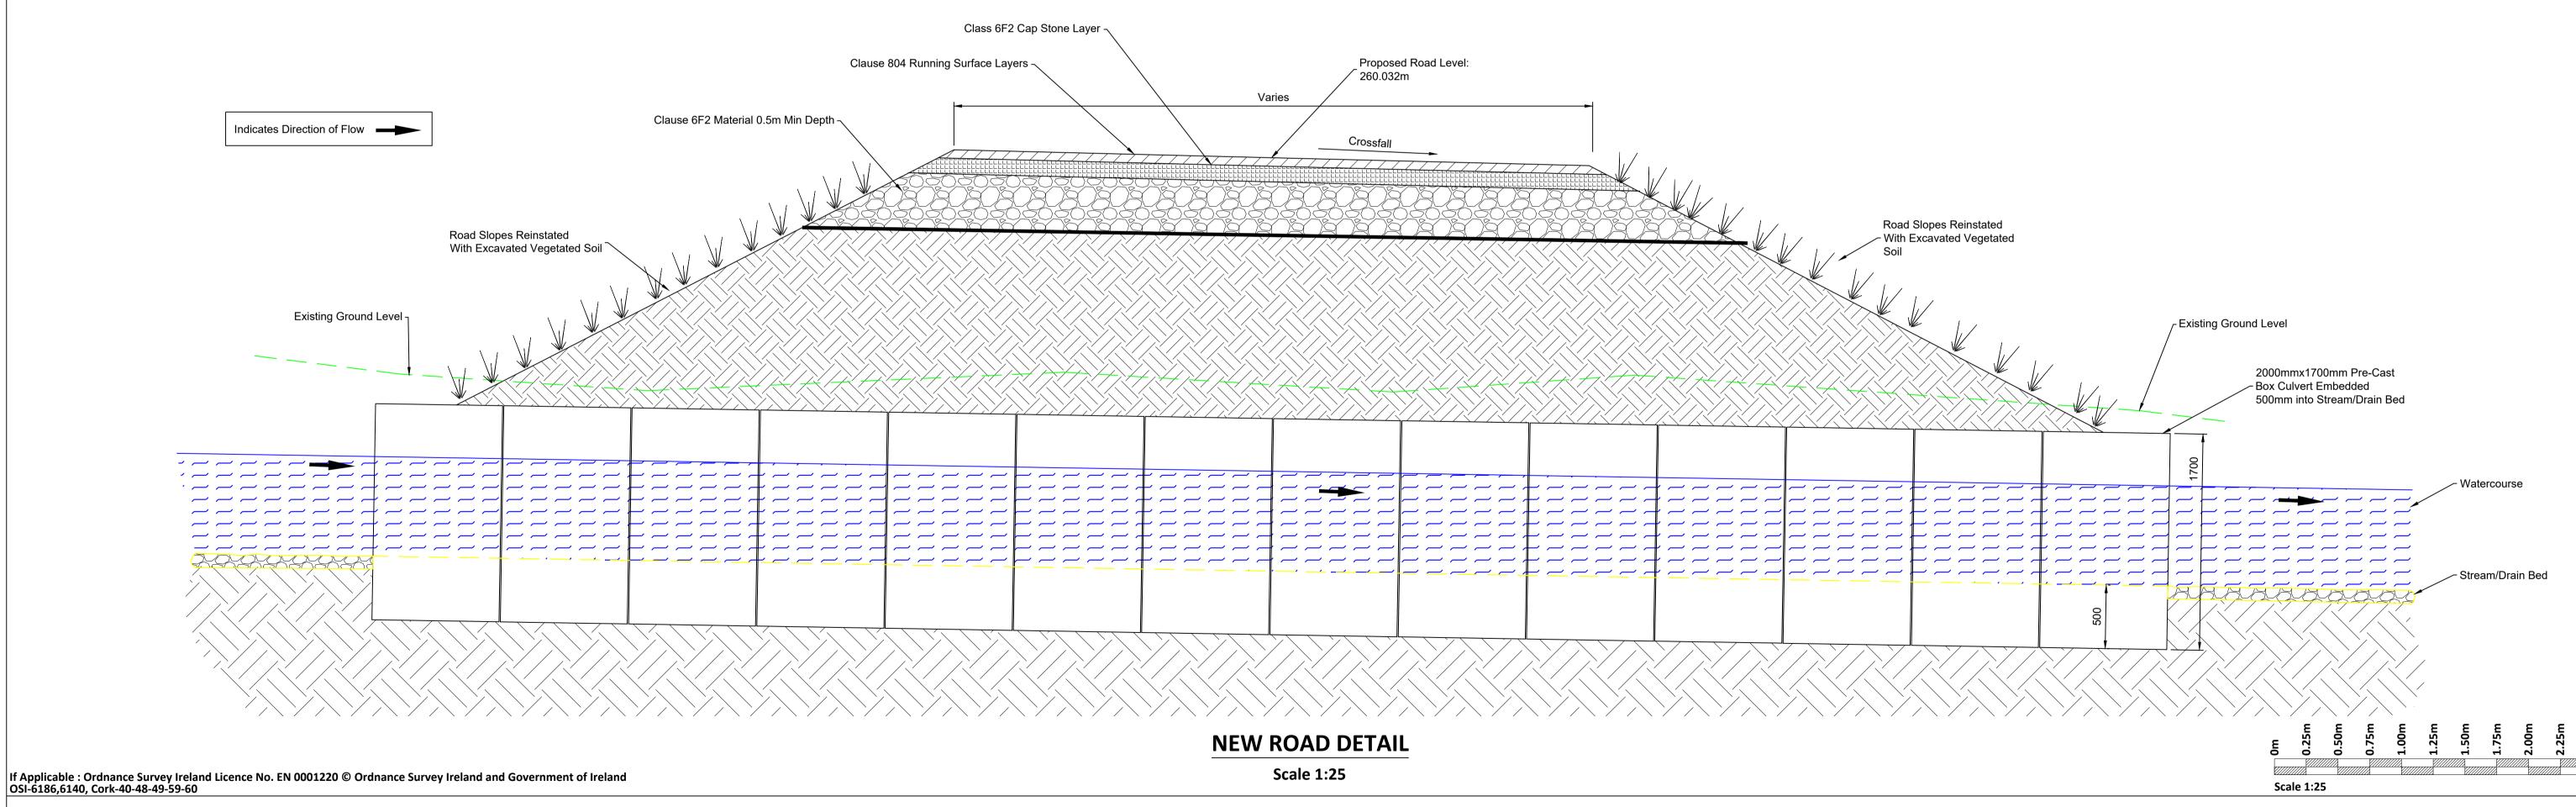

## Notes.

- 1. This drawing is for planning purposes only.
- 2. Dimensions in meters unless otherwise noted.
- 3. Levels shown relative to ordinance datum (Malin Head).
- 4. Co-ordinates are to Irish Transverse Mercator (ITM).
- 5. Extent of earthworks not shown.

| PROJECT                                      | CLIENT     |                      |                      |                           |     |  |  |  |
|----------------------------------------------|------------|----------------------|----------------------|---------------------------|-----|--|--|--|
| BALLINAGREE WIND FARM                        |            | BALLINAGREE WIND DAC |                      |                           |     |  |  |  |
| BALLINAGREL WIND FARIVI                      |            | BALLINAGREE WIND DAC |                      |                           |     |  |  |  |
|                                              |            |                      |                      |                           |     |  |  |  |
| SHEET DROOMSED WATERCOLLINGS CROSSING DETAIL | Date       | 15.12.21             | Project number P2114 | Scale (@ A1-)<br>As Shown |     |  |  |  |
| PROPOSED WATERCOURSE CROSSING DETAIL         | Drawn by   | NS                   | P2114-0300-0018      |                           | Rev |  |  |  |
| - WF-HF9                                     | Checked by | ТВ                   |                      |                           | В   |  |  |  |
| O:\ACAD\2019\P2114\P2114-0300-0018           |            |                      |                      |                           |     |  |  |  |